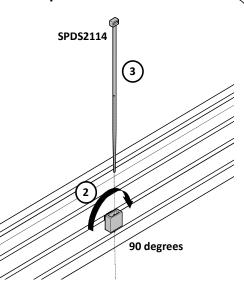

- 1 Fix cable tie anker to rail
- 2 Turn 90 degrees
- (3) Run cables and tighten cable tie