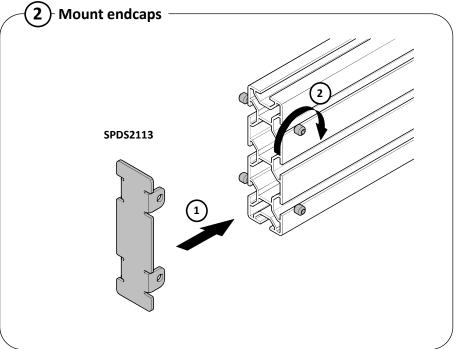

## **Installation Guide**

SPDS2101 + SPDS2102 + SPDS2118 SPDS2112 + SPDS2113 + SPDS2114

**Rails & accessories** 

This product must be installed by a professional installer. It is recommended that more than one person are involved in the installation of this product.