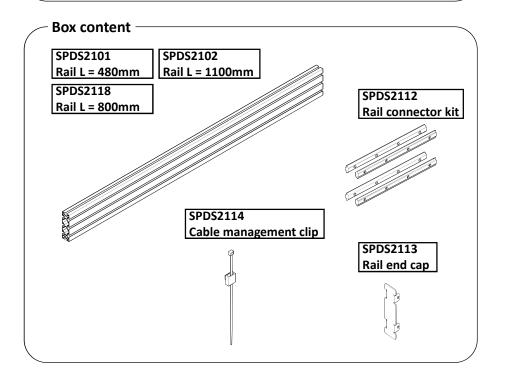

## **Installation Guide**

SPDS2101 + SPDS2102 + SPDS2118 SPDS2112 + SPDS2113 + SPDS2114

**Rails & accessories** 

This product must be installed by a professional installer. It is recommended that more than one person are involved in the installation of this product.