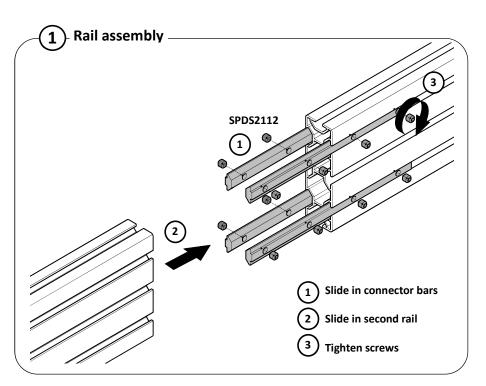

## **Installation Guide**

SPDS2101 + SPDS2102 + SPDS2118 SPDS2112 + SPDS2113 + SPDS2114

**Rails & accessories** 

This product must be installed by a professional installer. It is recommended that more than one person are involved in the installation of this product.