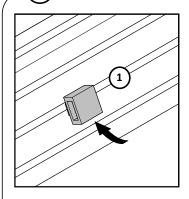

- 1 Fix cable tie anker to rail
- 2 Turn 90 degrees
- (3) Run cables and tighten cable tie